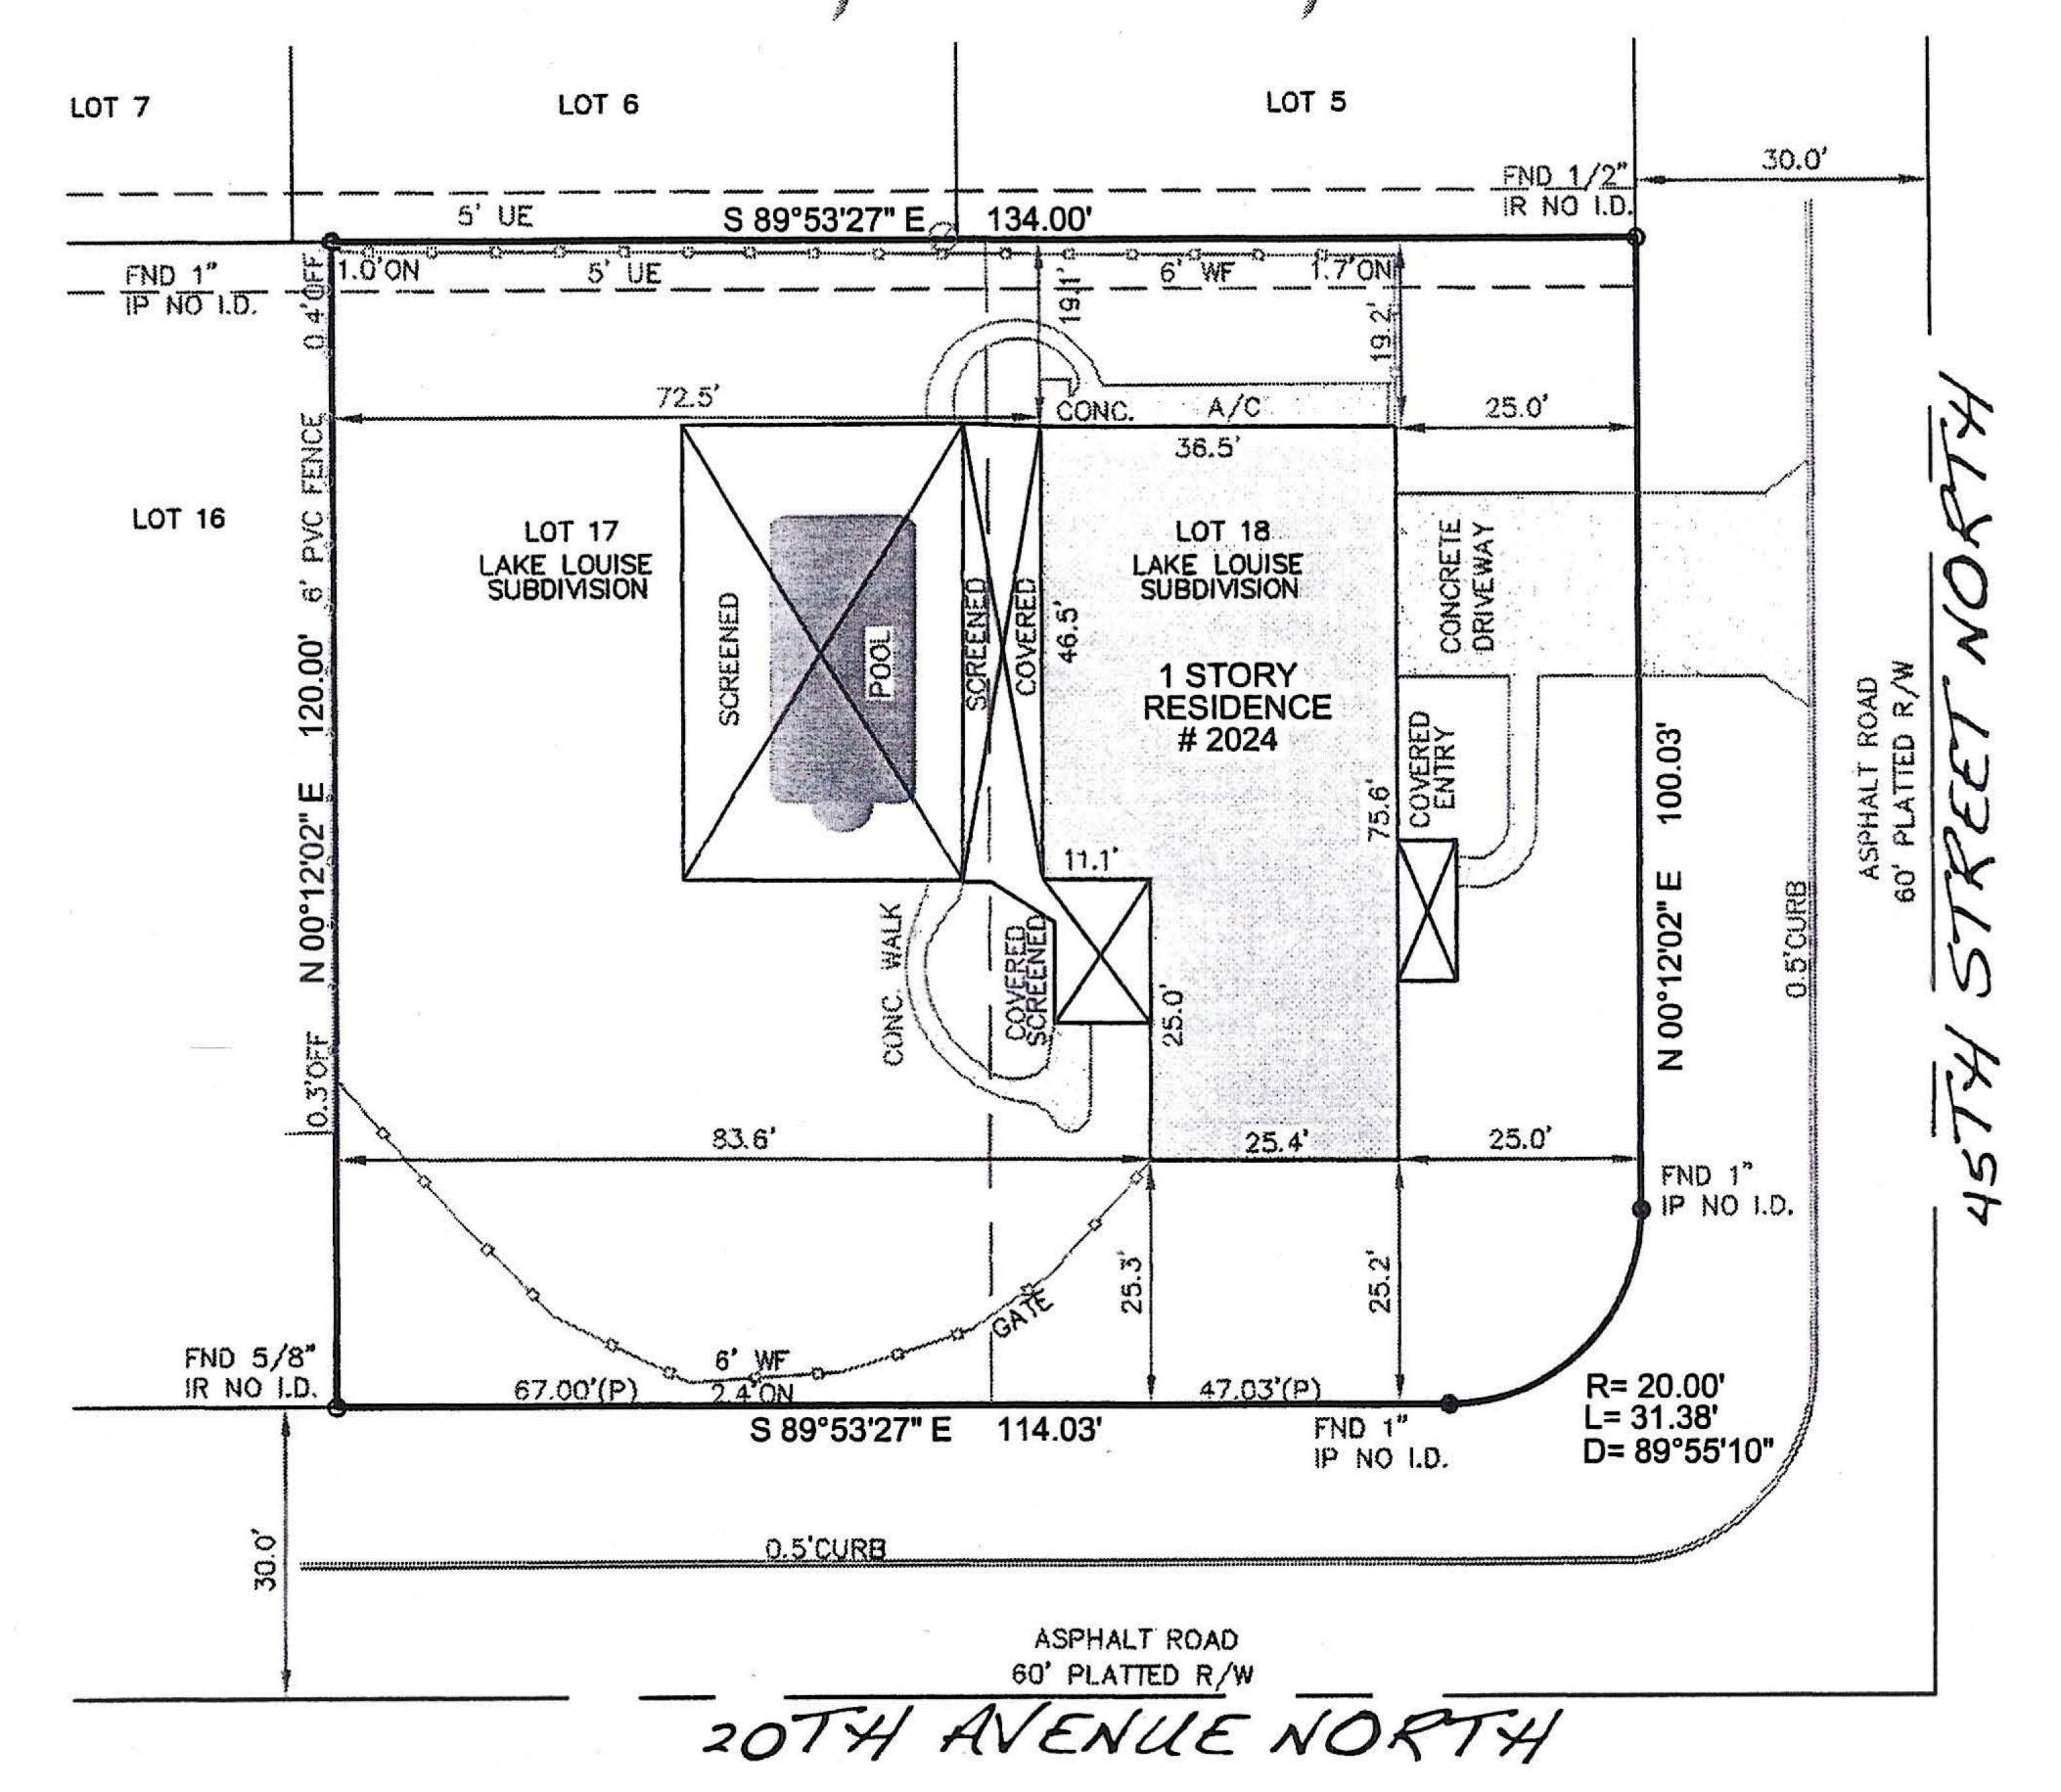

#### BACKGROUND:

The subject property is zoned NS-1 (Neighborhood Suburban Single Family). The property is comprised of two fully platted lots of record described as Lot 17 and 18 of the Lake Louise Subdivision. The lot is approximately 134-feet wide and is approximately 15,991 square feet in lot area. NS-1 Zoned properties require a minimum lot width of 75-feet and lot area of 5,800 square feet.

The subject property is located on the corner of 20<sup>th</sup> Avenue North and 45 h Street North. The lot currently contains a single-family home built in 1956 that faces 45<sup>th</sup> Street North, the legal side yard for the property. Code Section 16.60.010.8.1 defines a front yard on a corner lot, as the yard facing the roadway on which the lot has its lesser dimension. It also states that the combining of existing platted lots of record without replating shall not change the lot frontage due to location of a corner. Thus, the legal front yard of the subject lot is 20<sup>th</sup> Avenue North.

Within the legal front yard of the subject parcel there is currently a 6-foot tall fence with a portion of the fence being 4-feet tall and set on top of a 2-foot tall berm. The applicant intends to remove the berm and the existing wood fence and is requesting a variance to install a 6-foot vinyl fence in the legally platted front yard of the property.

Single family residences in neighborhood suburban (NS) Districts are described in Code Section 16.20.020.1 as being setback from the property line to allow gracious front yards and landscaping opportunities. The home located on the subject property has a front setback of approximately 25.3-feet from 20<sup>th</sup> Avenue North which is the primary street.

# LEGEND

A/C = Air Conditioner

D = Central Angle

L = Arc Length

R = Radius

ON/OFF = On Site/Off Site

WF = Wood Fence

PVC = Polyvinyl Chloride

(P) = Plat Measurement

= Power Pole

CONC. = Concrete

= Iron Pipe & Cap (IP) O = Iron Rod & Cap (IR)

 = Nail & Disk (N&D) OR Book = Official Record Book

PB = Plat Book Pg = Page

FND = Found ID = Identification

# Boundary Survey

EASEMENT NOTE: SUBJECT TO EASEMENTS NOTED ON RECORD PLAT. 5' UTILITY EASEMENT ALONG REAR.

Legal Description (As Furnished)

Lot 17 and 18, LAKE LOUISE SUBDIVISION, according to the map or plat thereof as recorded in Plat Book 39, Page 46, Public Records of Pinellas County, Florida.

## BASIS OF BEARING

BEARINGS ARE BASED ON THE EAST LINE OF LOT 18 WHICH HAS A BEARING OF N 00°12'02" E PER PLAT.