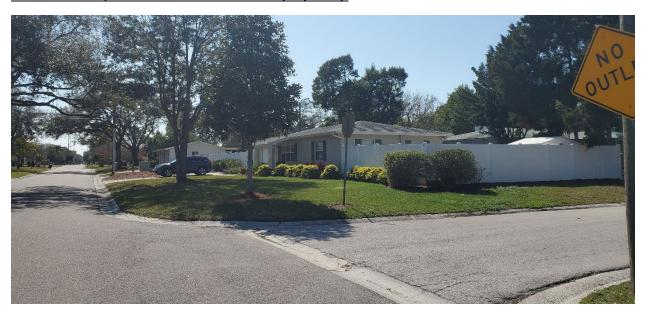

e. Significant vegetation or natural features. If the site contains significant vegetation or other natural features.

The site contains multiple large trees in the front yard of the property.

f. Neighborhood Character. If the proposed project promotes the established historic or traditional development pattern of a block face, including setbacks, building height, and other dimensional requirements.

Single family residences in neighborhood suburban (NS) Districts are described in Code Section 16.20.020.1 as being setback from the property line to allow gracious front yards and landscaping opportunities. The home located on the subject property has a front setback of approximately 25.3-feet from 20<sup>th</sup> Avenue North which is the primary street.