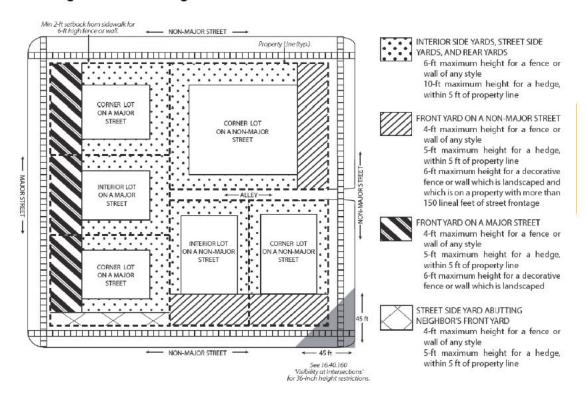

3. Owing to the special conditions, a literal enforcement of this Chapter would result in unnecessary hardship;

Per Code Section 16.40.040.3. the maximum height for a fence or wall of any style is 4-feet within the front yard for properties facing a non-major street. A literal enforcement of this Chapter would result in unnecessary hardship as the applicant is permitted to have a 6-foot fence however the fence at the proposed height is required to be setback a minimum of 25-feet away from the front property line.

5. The variance requested is the minimum variance that will make possible the reasonable use of the land, building, or other structure;

The request is to replace an existing fence that is in disrepair with a new 6-foot fence in the platted front yard. The requested variance is not the minimum variance that will make possible use of the land. The applicant is permitted to replace the fence however per code section 16.40.040.3. If the fence is to be located within the front yard it is required to be a maximum of 4-feet in height. In addition to this the applicant is also able to gain privacy in their yard by installing a 5-foot tall hedge.