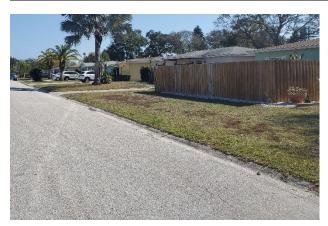

The subject property is located on the corner of 20<sup>th</sup> Avenue North and 45 h Street North. The lot currently contains a single-family home built in 1956 that faces 45<sup>th</sup> Street North, the legal side yard for the property. Code Section 16.60.010.8.1 defines a front yard on a corner lot, as the yard facing the roadway on which the lot has its lesser dimension. It also states that the combining of existing platted lots of record without replating shall not change the lot frontage due to location of a corner. Thus, the legal front yard of the subject lot is 20<sup>th</sup> Avenue North.

Within the legal front yard of the subject parcel there is currently a 6-foot tall fence with a portion of the fence being 4-feet tall and set on top of a 2-foot tall berm. The applicant intends to remove the berm and the existing wood fence and is requesting a variance to install a 6-foot vinyl fence in the legally platted front yard of the property.