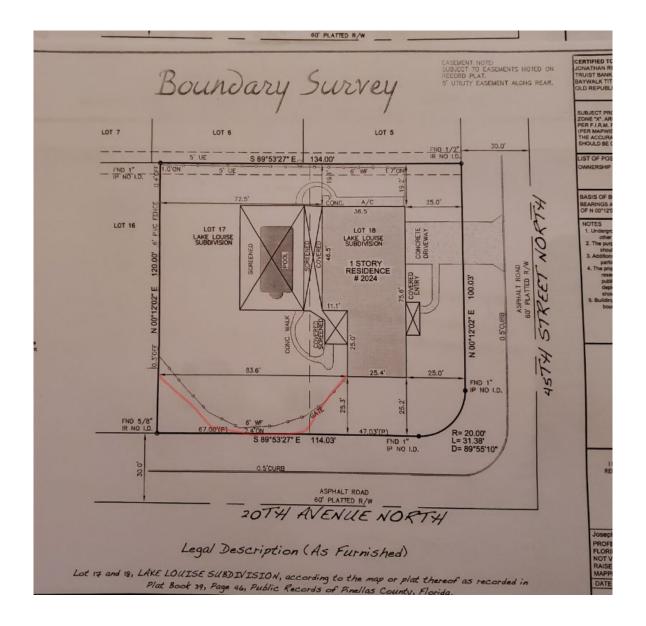

# Boundary Survey

EASEMENT NOTE: SUBJECT TO EASEMENTS NOTED ON RECORD PLAT. 5' UTILITY EASEMENT ALONG REAR.

Legal Description (As Furnished)

Lot 17 and 18, LAKE LOUISE SUBDIVISION, according to the map or plat thereof as recorded in Plat Book 39, Page 46, Public Records of Pinellas County, Florida.

# LEGEND

A/C = Air Conditioner

D = Central Angle

L = Arc Length

R = Radius

ON/OFF = On Site/Off Site

WF = Wood Fence

PVC = Polyvinyl Chloride

(P) = Plat Measurement

= Power Pole

CONC. = Concrete

= Iron Pipe & Cap (IP) O = Iron Rod & Cap (IR)

 = Nail & Disk (N&D) OR Book = Official Record Book

PB = Plat Book Pg = Page

FND = Found ID = Identification

LS = Licensed Surveyor

LB = Licensed Business

JOB #: VLSR20- 47098 CLIENT #: #CPR-20-0443 CREW: 3620 FIELD DATE: 11/13/20 DRAFTER: ARM APPROVED: JEW SCALE: 1" = 30'

Borrower's Acknowledgment and Acceptance

## BASIS OF BEARING

BEARINGS ARE BASED ON THE EAST LINE OF LOT 18 WHICH HAS A BEARING OF N 00°12'02" E PER PLAT.