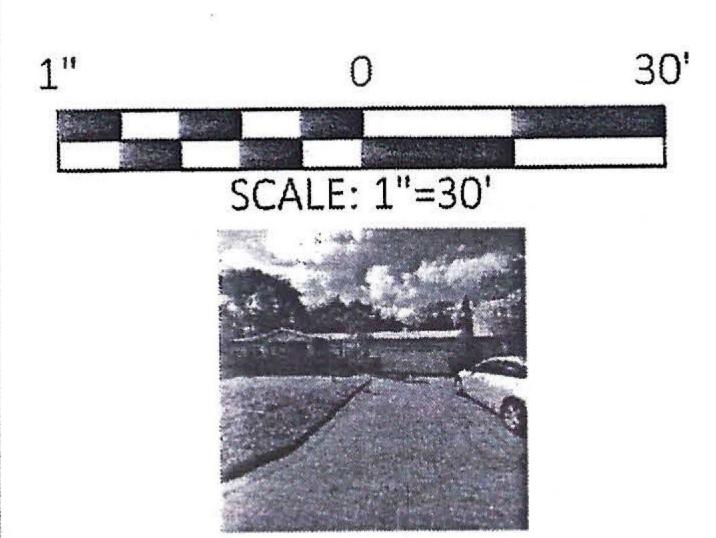

Within the legal front yard of the subject parcel there is currently a 6-foot tall fence with a portion of the fence being 4-feet tall and set on top of a 2-foot tall berm. The applicant intends to remove the berm and the existing wood fence and is requesting a variance to install a 6-foot vinyl fence in the legally platted front yard of the property.

3. Owing to the special conditions, a literal enforcement of this Chapter would result in unnecessary hardship;

Per Code Section 16.40.040.3. the maximum height for a fence or wall of any style is 4-feet within the front yard for properties facing a non-major street. A literal enforcement of this Chapter would result in unnecessary hardship as the applicant is permitted to have a 6-foot fence however the fence at the proposed height is required to be setback a minimum of 25-feet away from the front property line.

Page 4 of 6

DRC Case No.: 21-54000059

If the proposed fence was set back the 25-feet, the portion of the applicant's yard that is currently bound by a fence would no longer be as accessible causing them to no longer have the privacy or enclosure of the area that currently functions as their back yard.