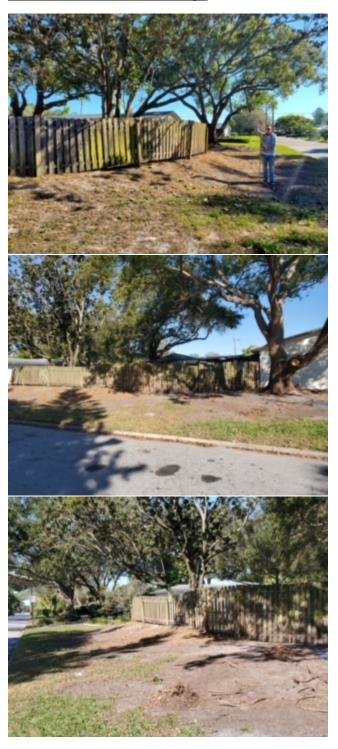

Within the legal front yard of the subject parcel there is currently a 6-foot tall fence with a portion of the fence being 4-feet tall and set on top of a 2-foot tall berm. The applicant intends to remove the berm and the existing wood fence and is requesting a variance to install a 6-foot vinyl fence in the legally platted front yard of the property.

5. The variance requested is the minimum variance that will make possible the reasonable use of the land, building, or other structure;

The request is to replace an existing fence that is in disrepair with a new 6-foot fence in the platted front yard. The requested variance is not the minimum variance that will make possible use of the land. The applicant is permitted to replace the fence however per code section 16.40.040.3. If the fence is to be located within the front yard it is required to be a maximum of 4-feet in height. In addition to this the applicant is also able to gain privacy in their yard by installing a 5-foot tall hedge.

8. The reasons set forth in the application justify the granting of a variance;

The applicant would like to replace the existing wood fence and berm on the property to install a 6-foot vinyl fence. The applicant has listed privacy and safety as some of the reasons for their request. These reasons do justify the granting of this request.