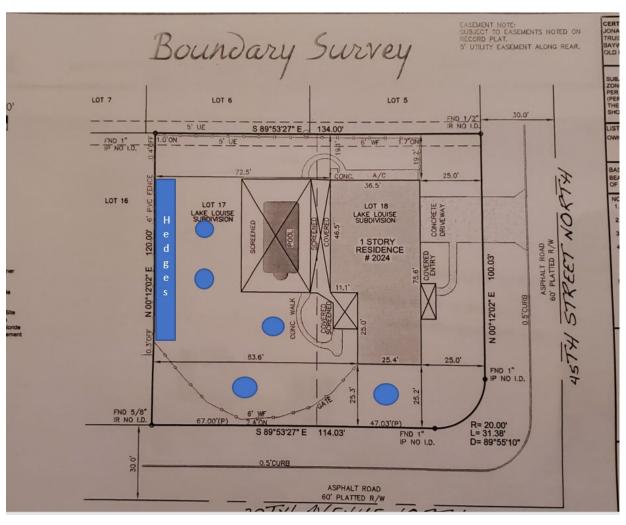

#### BACKGROUND:

The subject property is zoned NS-1 (Neighborhood Suburban Single Family). The property is comprised of two fully platted lots of record described as Lot 17 and 18 of the Lake Louise Subdivision. The lot is approximately 134-feet wide and is approximately 15,991 square feet in lot area. NS-1 Zoned properties require a minimum lot width of 75-feet and lot area of 5,800 square feet.

The subject property is located on the corner of 20<sup>th</sup> Avenue North and 45 h Street North. The lot currently contains a single-family home built in 1956 that faces 45<sup>th</sup> Street North, the legal side yard for the property. Code Section 16.60.010.8.1 defines a front yard on a corner lot, as the yard facing the roadway on which the lot has its lesser dimension. It also states that the combining of existing platted lots of record without replating shall not change the lot frontage due to location of a corner. Thus, the legal front yard of the subject lot is 20<sup>th</sup> Avenue North.

Within the legal front yard of the subject parcel there is currently a 6-foot tall fence with a portion of the fence being 4-feet tall and set on top of a 2-foot tall berm. The applicant intends to remove the berm and the existing wood fence and is requesting a variance to install a 6-foot vinyl fence in the legally platted front yard of the property.

# LEGEND

A/C = Air Conditioner

D = Central Angle

L = Arc Length

R = Radius

ON/OFF = On Site/Off Site

WF = Wood Fence

PVC = Polyvinyl Chloride

(P) = Plat Measurement

= Power Pole

CONC. = Concrete

= Iron Pipe & Cap (IP) O = Iron Rod & Cap (IR)

 = Nail & Disk (N&D) OR Book = Official Record Book

PB = Plat Book Pg = Page

FND = Found ID = Identification

LS = Licensed Surveyor

LB = Licensed Business

JOB #: VLSR20- 47098 CLIENT #: #CPR-20-0443 CREW: 3620 FIELD DATE: 11/13/20 DRAFTER: ARM APPROVED: JEW SCALE: 1" = 30'

Borrower's Acknowledgment and Acceptance

# Boundary Survey

EASEMENT NOTE: SUBJECT TO EASEMENTS NOTED ON RECORD PLAT. 5' UTILITY EASEMENT ALONG REAR.

Legal Description (As Furnished)

Lot 17 and 18, LAKE LOUISE SUBDIVISION, according to the map or plat thereof as recorded in Plat Book 39, Page 46, Public Records of Pinellas County, Florida.

## BASIS OF BEARING

BEARINGS ARE BASED ON THE EAST LINE OF LOT 18 WHICH HAS A BEARING OF N 00°12'02" E PER PLAT.