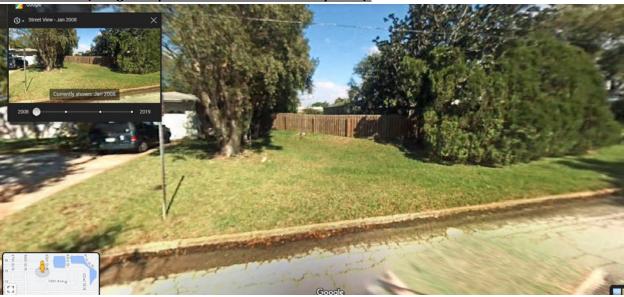

The subject property is located on the corner of 20<sup>th</sup> Avenue North and 45 h Street North. The lot currently contains a single-family home built in 1956 that faces 45<sup>th</sup> Street North, the legal side yard for the property. Code Section 16.60.010.8.1 defines a front yard on a corner lot, as the yard facing the roadway on which the lot has its lesser dimension. It also states that the combining of existing platted lots of record without replating shall not change the lot frontage due to location of a corner. Thus, the legal front yard of the subject lot is 20<sup>th</sup> Avenue North.

Within the legal front yard of the subject parcel there is currently a 6-foot tall fence with a portion of the fence being 4-feet tall and set on top of a 2-foot tall berm. The applicant intends to remove the berm and the existing wood fence and is requesting a variance to install a 6-foot vinyl fence in the legally platted front yard of the property.