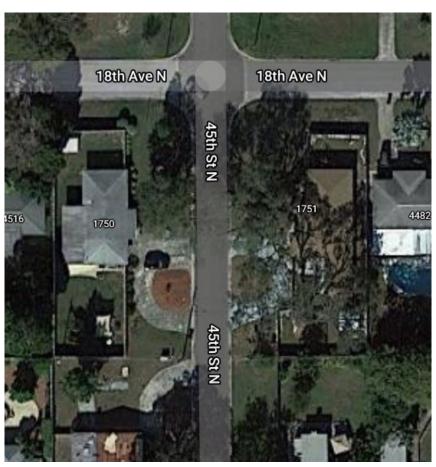

The subject property is located on the corner of 20<sup>th</sup> Avenue North and 45 h Street North. The lot currently contains a single-family home built in 1956 that faces 45<sup>th</sup> Street North, the legal side yard for the property. Code Section 16.60.010.8.1 defines a front yard on a corner lot, as the yard facing the roadway on which the lot has its lesser dimension. It also states that the combining of existing platted lots of record without replating shall not change the lot frontage due to location of a corner. Thus, the legal front yard of the subject lot is 20<sup>th</sup> Avenue North.

There are 4 corner lots along the subject block between 45 Street North and 46<sup>th</sup> Street North, including the subject property. Only one of the homes along the block face is oriented toward the primary road (20<sup>th</sup> Avenue North) while the other single-family residences face the side yard. The orientation of the homes located on corner lots vary throughout the neighborhood.

Development Review Services Division

Planning & Development Services Department

JCB:CAS

Project Location Map
City of St. Petersburg, Florida
Planning and Development Services
Department

Case No.: 21-54000059

Address: 2024 45th Street North

**ADDRESS** 2024 45TH STREET NORTH ST. PETERSBURG, FL 33713