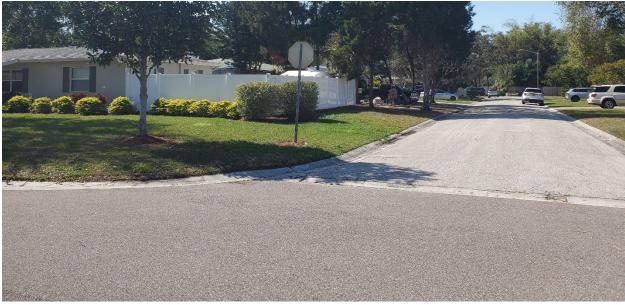

e. Significant vegetation or natural features. If the site contains significant vegetation or other natural features.

The site contains multiple large trees in the front yard of the property.

f. Neighborhood Character. If the proposed project promotes the established historic or traditional development pattern of a block face, including setbacks, building height, and other dimensional requirements.

Single family residences in neighborhood suburban (NS) Districts are described in Code Section 16.20.020.1 as being setback from the property line to allow gracious front yards and landscaping opportunities. The home located on the subject property has a front setback of approximately 25.3-feet from 20<sup>th</sup> Avenue North which is the primary street.