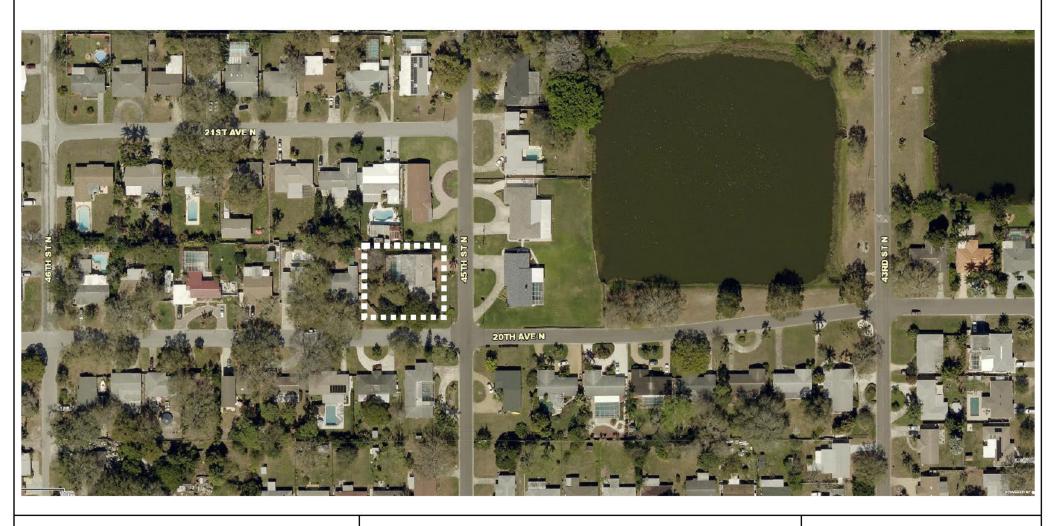

The subject property is located on the corner of 20<sup>th</sup> Avenue North and 45 h Street North. The lot currently contains a single-family home built in 1956 that faces 45<sup>th</sup> Street North, the legal side yard for the property. Code Section 16.60.010.8.1 defines a front yard on a corner lot, as the yard facing the roadway on which the lot has its lesser dimension. It also states that the combining of existing platted lots of record without replating shall not change the lot frontage due to location of a corner. Thus, the legal front yard of the subject lot is 20<sup>th</sup> Avenue North.

There are 4 corner lots along the subject block between 45 Street North and 46<sup>th</sup> Street North, including the subject property. Only one of the homes along the block face is oriented toward the primary road (20<sup>th</sup> Avenue North) while the other single-family residences face the side yard. The orientation of the homes located on corner lots vary throughout the neighborhood.