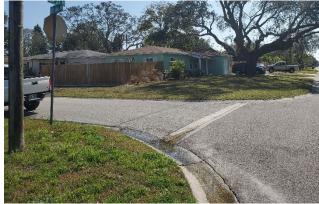

The subject property is located on the corner of 20<sup>th</sup> Avenue North and 45 h Street North. The lot currently contains a single-family home built in 1956 that faces 45<sup>th</sup> Street North, the legal side yard for the property. Code Section 16.60.010.8.1 defines a front yard on a corner lot, as the yard facing the roadway on which the lot has its lesser dimension. It also states that the combining of existing platted lots of record without replating shall not change the lot frontage due to location of a corner. Thus, the legal front yard of the subject lot is 20<sup>th</sup> Avenue North.

Within the legal front yard of the subject parcel there is currently a 6-foot tall fence with a portion of the fence being 4-feet tall and set on top of a 2-foot tall berm. The applicant intends to remove the berm and the existing wood fence and is requesting a variance to install a 6-foot vinyl fence in the legally platted front yard of the property.